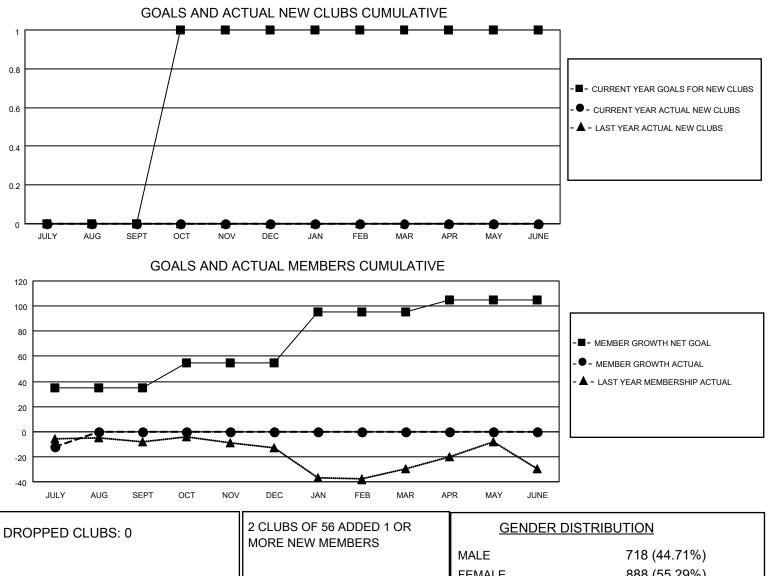

## LOCATION GUYANA

District 60 A

Results as of: 7/31/2022

| Clubs                 |               |           |               | Members               |                       |                         |                                                    |
|-----------------------|---------------|-----------|---------------|-----------------------|-----------------------|-------------------------|----------------------------------------------------|
| RESULTS FOR 2022-2023 |               |           |               | RESULTS FOR 2022-2023 |                       |                         |                                                    |
| QUARTER               | NEW CLUB GOAL | NEW CLUBS | DROPPED CLUBS | QUARTER               | ER GROWTH NET<br>GOAL | MEMBER GROWTH<br>ACTUAL | DROPPED<br>MEMBERS ACTUAL<br>(including transfers) |
| JULY/AUG/SEPT         | 0             | 0         | 0             | JULY/AUG/SEPT         | 35                    | 6                       | 17                                                 |
| OCT/NOV/DEC           | 1             | 0         | 0             | OCT/NOV/DEC           | 20                    | 0                       | 0                                                  |
| JAN/FEB/MAR           | 0             | 0         | 0             | JAN/FEB/MAR           | 40                    | 0                       | 0                                                  |
| APR/MAY/JUNE          | 0             | 0         | 0             | APR/MAY/JUNE          | 10                    | 0                       | 0                                                  |

|                 |    |                           | MALE<br>FEMALE                     | 718 (44.71%)<br>888 (55.29%) |
|-----------------|----|---------------------------|------------------------------------|------------------------------|
| DROPPED MEMBERS |    |                           | NON BINARY<br>PREFER NOT TO ANSWER | 0 (0.00%)<br>0 (0.00%)       |
| DECEASED        | 3  |                           |                                    |                              |
| CLUB CANCELLED  | 0  | CLICK HERE FOR CUMULATIVE | TOTAL FAMILY UNIT MEMBERS          | 5 75                         |
| OTHER           | 14 | MEMBERSHIP DATA           |                                    |                              |
| TOTAL           | 17 |                           | FAMILY MEMBERS PAYING HAI          | LF DUES 39                   |
|                 |    |                           |                                    |                              |